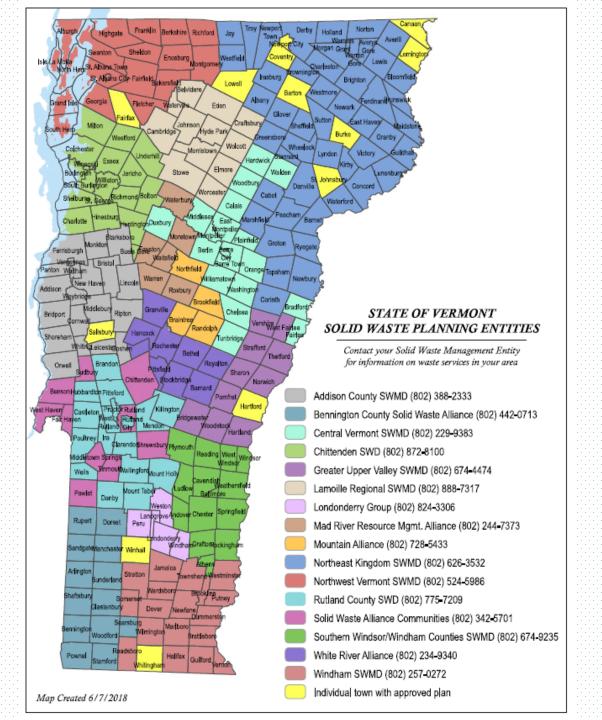

## VT Recycling Collection System

### Two options

- Curbside Collection mostly individual subscription\*
- Drop-off collection provided by municipalities and private businesses
- \* Municipalities that pay for curbside service – Burlington, Brattleboro, Bristol, Burke, Hartford, Westminster, Vernon, Proctor, Goshen, Westmore, Guildhall, Maidstone, Bloomfield, Brunswick, Fairfax Westford